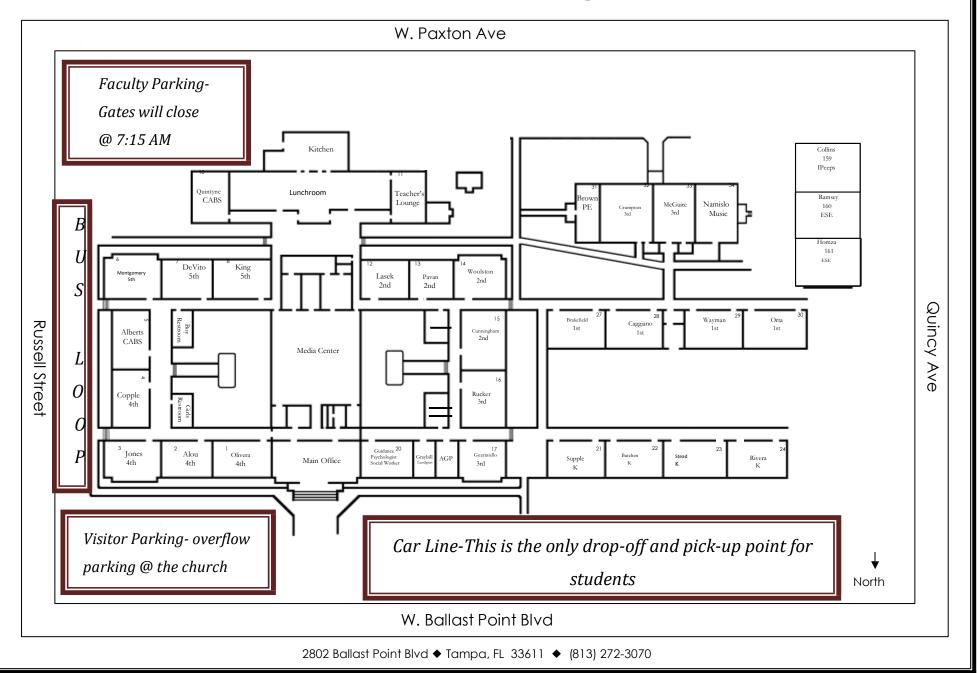

# Transportation Information

#### **Arrival Procedures.**

- -All students will enter the building through the main office or the breezeway located on Ballast Point Blvd
- -Bike riders will park their bikes inside the Kindergarten breezeway gate
- -Car riders MUST be dropped off on Ballast Point Blvd no earlier than 7:10
- -Adults will supervise at the drop-off area
- -Departing from line—turn on Elberon or continue East on Ballast Point Blvd
- -No U-Turns are allowed during arrival or dismissal
- -For parking and walking students to the gate, park across the street at South Tampa Fellowship Church
- -No parking or drop-off will be permitted on Russell Street (Only buses and day care vans)

#### Dismissal Procedures

It is extremely important to notify your child's teacher of how your child will be going home (car, walking, bike, day care, neighborhood bus, HOST, or READ).

Students will be dismissed by grade level. All students will be released from school at 1:55 pm Tuesday-Friday and 12:55 on Early Release Mondays. All vehicles should have a car tag hanging with child's name and grade. Car tags will be available in front office and your child's classroom during Meet the Teacher on August 9th.

Parents will follow the same procedures as AM drop off. Cars will line up in a single file line going east in front of the school. <u>Do not park across the street on Elberon</u> or expect to pick your child up in the faculty parking lot. Sending students between cars or to "double parked" cars is not part of our dismissal plan.

Teachers will escort the students to their cars as the parents remain in their vehicle. If you are placing a child in a car seat, we ask that you pull your car to the very front of the of the car line in order to keep the line moving. Thank you in advance for your patience and cooperation.